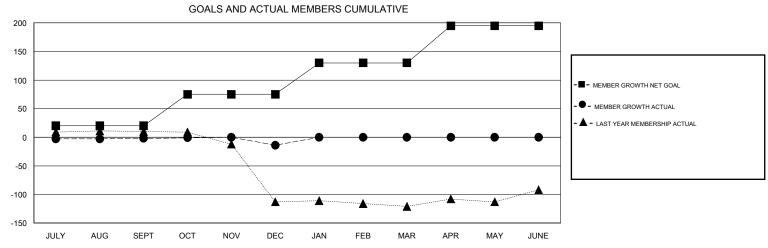

## MONTHLY MEMBERSHIP PROGRESS REPORT

## District 412 B







| DROPPED CLUBS: 0  DROPPED MEMBERS |    | 7 CLUBS OF 18 ADDED 1 OR MORE<br>NEW MEMBERS | GENDER DISTRIBU<br>MALE<br>FEMALE | UTION<br>312 (65.14%)<br>167 (34.86%) |    |
|-----------------------------------|----|----------------------------------------------|-----------------------------------|---------------------------------------|----|
| DECEASED                          | 0  | CLICK HERE FOR CUMULATIVE MEMBERSHIP DATA    | TOTAL FAMILY UNIT MEMBERS         |                                       | 92 |
| CLUB CANCELLED                    | 0  |                                              | FAMILY MEMBERS PAYING HALF DUES   |                                       | 47 |
| OTHER                             | 37 |                                              |