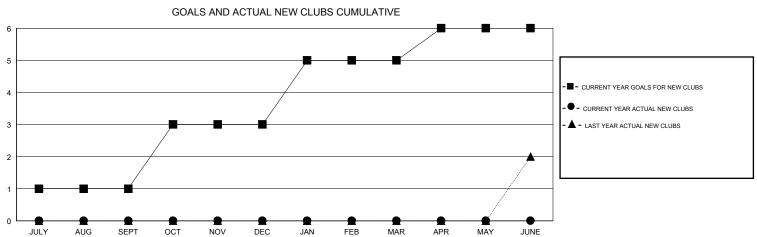

## MONTHLY MEMBERSHIP PROGRESS REPORT

## District 412 B







| DROPPED CLUBS: 0  DROPPED MEMBERS |    | 7 CLUBS OF 18 ADDED 1 OR MORE<br>NEW MEMBERS | GENDER DISTRIBU<br>MALE<br>FEMALE | UTION<br>312 (65.14%)<br>167 (34.86%) |    |
|-----------------------------------|----|----------------------------------------------|-----------------------------------|---------------------------------------|----|
| DECEASED                          | 0  | CLICK HERE FOR CUMULATIVE MEMBERSHIP DATA    | TOTAL FAMILY UNIT MEMBERS         |                                       | 92 |
| CLUB CANCELLED                    | 0  |                                              | FAMILY MEMBERS PAYING HALF DUES   |                                       | 47 |
| OTHER                             | 37 |                                              |