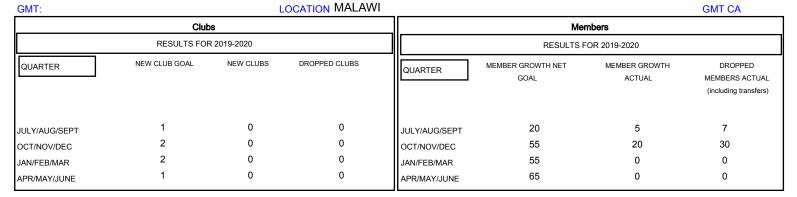

## MONTHLY MEMBERSHIP PROGRESS REPORT

## District 412 B







| DROPPED CLUBS: 0  DROPPED MEMBERS |    | 7 CLUBS OF 18 ADDED 1 OR MORE<br>NEW MEMBERS | GENDER DISTRIBU<br>MALE<br>FEMALE | UTION<br>312 (65.14%)<br>167 (34.86%) |    |
|-----------------------------------|----|----------------------------------------------|-----------------------------------|---------------------------------------|----|
| DECEASED                          | 0  | CLICK HERE FOR CUMULATIVE MEMBERSHIP DATA    | TOTAL FAMILY UNIT MEMBERS         |                                       | 92 |
| CLUB CANCELLED                    | 0  |                                              | FAMILY MEMBERS PAYING HALF DUES   |                                       | 47 |
| OTHER                             | 37 |                                              |